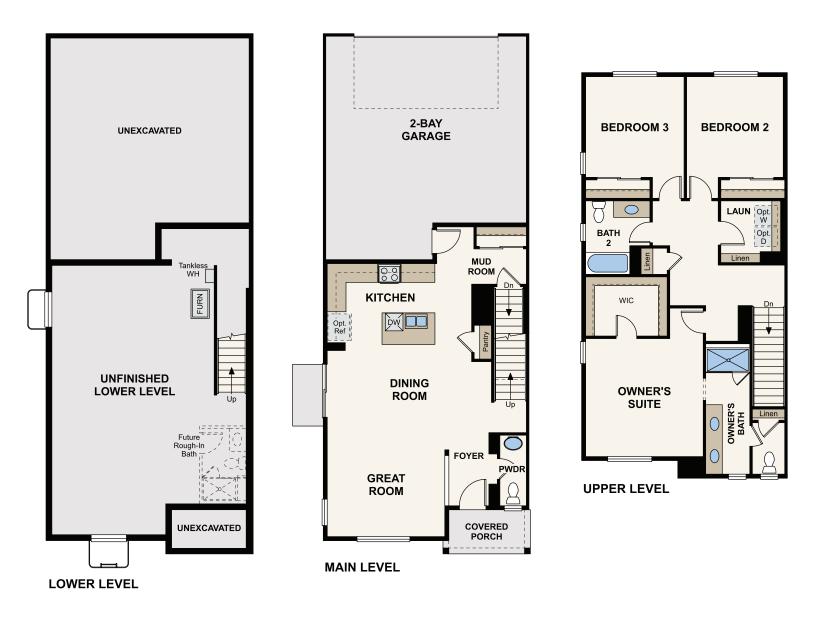

## FLOOR PLAN

Prices, plans, and terms are effective on the date of publication and subject to change without notice. Square footage/acreage shown is only an estimate and actual square footage/acreage will differ. Buyer should rely on his or her own evaluation of usable area. Depictions of homes or other features are artist conceptions. Hardscape, landscape, and other items shown may be decorator suggestions that are not included in the purchase price and availability may vary. ©2023 Century EQUAL HOUSING OPPORTUNITY Communities, Inc. Rev. 09/06/2023

## PONDEROSA | RESIDENCE 24201

APPROX. 1,775 SQ. FT. | 2-STORY | 3 BEDROOMS | 2.5 BATHROOMS | 2-BAY GARAGE

24201 AND 24202 ELEVATION A

24201 AND 24202 ELEVATION B

24201 AND 24203 ELEVATION A

24201 AND 24203 ELEVATION B